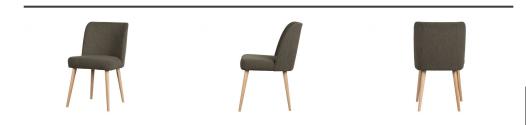

## FORCE DINING CHAIR BOUCLÉ BROWN

vtwonen

| Color finish                                                                                           | brown |
|--------------------------------------------------------------------------------------------------------|-------|
| Packages                                                                                               | 1     |
| Country of origin                                                                                      | PL    |
| Additional description<br>Modern, comfortable dining chair with round shapes                           |       |
| Bouclé fabric (96% PES, 4% PAC) in a brown colour with natural wooden legs<br>Sturdy, comfortable seat |       |
| H 81 x W 47 x D 58 cm                                                                                  |       |

This Force dining chair comes from the collection of the Dutch brand vtwonen. Force is a comfortable dining chair with a modern look and is extremely comfortable to sit in. The round shapes make the chair look friendly and quickly fit into the interior. The seating area is upholstered with a rich, soft bouclé fabric (96% PES, 4% PAC) in a warm brown tint with a Martindale of 75,000. The base is made of natural wood, which gives the dining chair an attractive appearance.

The Force dining chair has a seat height of 47 cm, a seat width of 47 cm and a depth of 45 cm. The legs have a height of 39 cm. The thickness of the seat is 10 cm. The height of the backrest seen from the seat is 35,5 cm. Force has a maximum carrier weight of 90 kg.