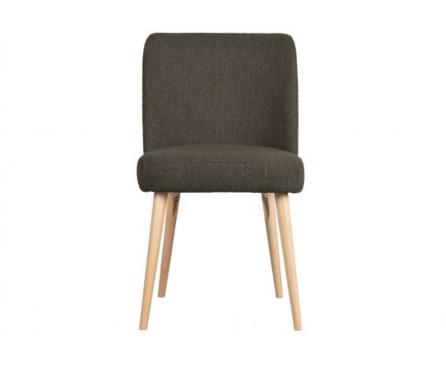

## FORCE DINING CHAIR BOUCLÉ BROWN

vtwonen

| Color finish                                                                                           | brown |
|--------------------------------------------------------------------------------------------------------|-------|
| Packages                                                                                               | 1     |
| Country of origin                                                                                      | PL    |
| Additional description<br>Modern, comfortable dining chair with round shapes                           |       |
| Bouclé fabric (96% PES, 4% PAC) in a brown colour with natural wooden legs<br>Sturdy, comfortable seat |       |
| H 81 x W 47 x D 58 cm                                                                                  |       |

This Force dining chair comes from the collection of the Dutch brand vtwonen. Force is a comfortable dining chair with a modern look and is extremely comfortable to sit in. The round shapes make the chair look friendly and quickly fit into the interior. The seating area is upholstered with a rich, soft bouclé fabric (96% PES, 4% PAC) in a warm brown tint with a Martindale of 75,000. The base is made of natural wood, which gives the dining chair an attractive appearance.

The Force dining chair has a seat height of 47 cm, a seat width of 47 cm and a depth of 45 cm. The legs have a height of 39 cm. The thickness of the seat is 10 cm. The height of the backrest seen from the seat is 35,5 cm. Force has a maximum carrier weight of 90 kg.