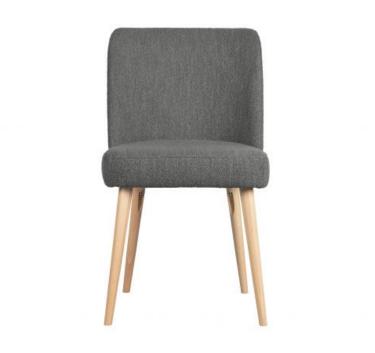

## 

+31 88 96 66 300 info@deeekhoorn.com www.deeekhoorn.com

steel

Color finish

Additional description

Modern, comfortable dining chair with round shapes Bouclé fabric (96% PES, 4% PAC) in a steel grey colour with natural wooden legs. Sturdy, comfortable seat H 81 x W 47 x D 58 cm

This Force dining chair comes from the collection of the Dutch brand vtwonen. Force is a comfortable dining chair with a modern look and is extremely comfortable to sit in. The round shapes make the chair look friendly and quickly blend in with the interior. The seating area is upholstered with a rich, soft bouclé fabric (96% PES, 4% PAC) in a steel grey shade with a Martindale of 75,000. The base is made of natural wood, which gives the dining chair an attractive appearance.

The Force dining chair has a seat height of 47 cm, a seat width of 47 cm and a depth of 45 cm. The legs have a height of 39 cm. The thickness of the seat is 10 cm. The height of the backrest seen from the seat is 35,5 cm. Force has a maximum carrier weight of 90 kg.