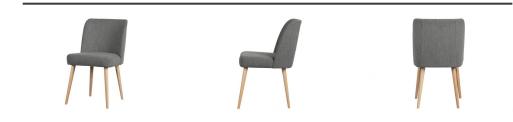

## 

+31 88 96 66 300 info@deeekhoorn.com www.deeekhoorn.com

steel

Color finish

Additional description

Modern, comfortable dining chair with round shapes Bouclé fabric (96% PES, 4% PAC) in a steel grey colour with natural wooden legs. Sturdy, comfortable seat H 81 x W 47 x D 58 cm

This Force dining chair comes from the collection of the Dutch brand vtwonen. Force is a comfortable dining chair with a modern look and is extremely comfortable to sit in. The round shapes make the chair look friendly and quickly blend in with the interior. The seating area is upholstered with a rich, soft bouclé fabric (96% PES, 4% PAC) in a steel grey shade with a Martindale of 75,000. The base is made of natural wood, which gives the dining chair an attractive appearance.

The Force dining chair has a seat height of 47 cm, a seat width of 47 cm and a depth of 45 cm. The legs have a height of 39 cm. The thickness of the seat is 10 cm. The height of the backrest seen from the seat is 35,5 cm. Force has a maximum carrier weight of 90 kg.