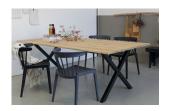

## Additional description

The Tablo X leg of the brand WOOOD is a metal table leg with a sleek look and a basic design.

From WOOOD there are several table tops available that match these legs. You can decide for yourself what kind of tabletop you combine the legs with. This way you can always put together a table that fits in with your interior.