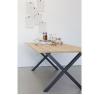

## Additional description

The Tablo X leg of the brand WOOOD is a metal table leg with a sleek look and a basic design.

From WOOOD there are several table tops available that match these legs. You can decide for yourself what kind of tabletop you combine the legs with. This way you can always put together a table that fits in with your interior.