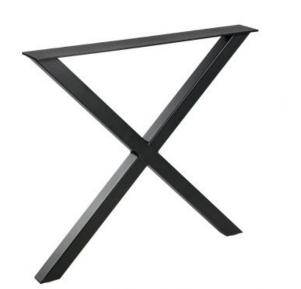

## Additional description

The Tablo X leg of the brand WOOOD is a metal table leg with a sleek look and a basic design.

From WOOOD there are several table tops available that match these legs. You can decide for yourself what kind of tabletop you combine the legs with. This way you can always put together a table that fits in with your interior.

The leg has an X-shape and is made of a matt black powder coated tubular steel frame. The dimensions of the frame are 72 cm high, 79 cm long and 10 cm deep.

wosöd

+31 88 96 66 300 info@deeekhoorn.com

www.deeekhoorn.com