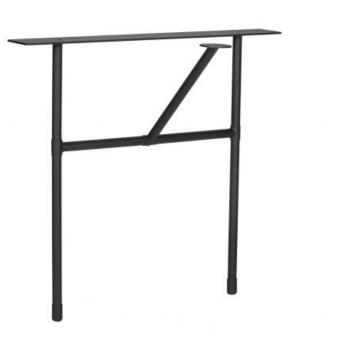

## TABLO H-LEG KD METAL

| Packages                                                                                                                                                                                                                                                                                                                                                                                                                                                                                                   | 1  |
|------------------------------------------------------------------------------------------------------------------------------------------------------------------------------------------------------------------------------------------------------------------------------------------------------------------------------------------------------------------------------------------------------------------------------------------------------------------------------------------------------------|----|
| Country of origin                                                                                                                                                                                                                                                                                                                                                                                                                                                                                          | CN |
| Additional description<br>The Tablo H-leg is from the Dutch brand WOOOD.<br>This Tablo table leg has an H-shape and is made of a matt black powder coated tubular<br>steel frame, KD structure. The dimensions of this H-leg are 72 cm high, 79 cm wide and 36<br>cm deep.<br>The leg weighs 5.4 kg.<br>Tablo table leg is available in different versions and can be combined with many wooden<br>table tops from the same series.<br>Attention: not to be combined with the mango wooden Tablo tabletops |    |
|                                                                                                                                                                                                                                                                                                                                                                                                                                                                                                            |    |