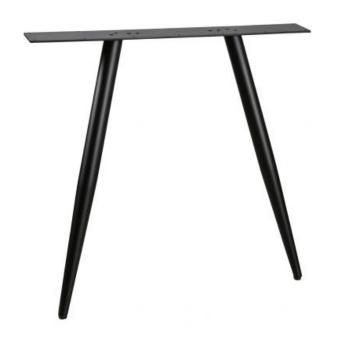

## TABLO 2-POSITION LEG CONICAL METAL

| Color finish      | black |
|-------------------|-------|
| Packages          | 1     |
| Country of origin | CN    |

## Additional description

Tablo 2-position leg conical (hxwxd) 72x79x10 cm, comes from the collection of the Dutch brand WOOOD. This table leg is made of steel tube, finished with a matte black powder coating and weighs  $5.3~\mathrm{kg}$ .

This Tablo 2-position leg has a KD structure and due to the presence of several holes in the mounting plate, it can be mounted in two different positions under the Tablo table top. Tablo table leg is available in different versions and can be combined with many wooden table tops from the same series.