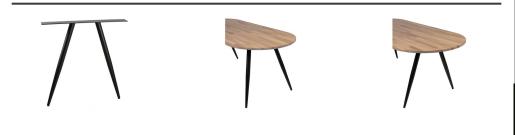

This Tablo 2-position leg has a KD structure and due to the presence of several holes in the mounting plate, it can be mounted in two different positions under the Tablo table top. Tablo table leg is available in different versions and can be combined with many wooden table tops from the same series.