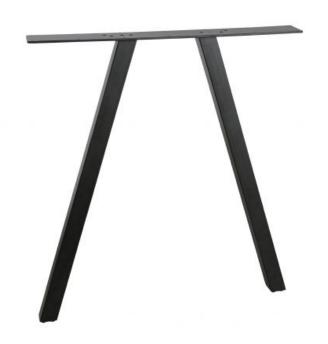

## Additional description

Two-positioned leg Made of powder-coated black metal Belongs to the Tablo table series H 72 x W 79 x D 10 cm

Tablo 2-stand leg square, (hxwxd) 72x79x10 cm, is from the collection of the Dutch brand WOOOD. The table leg is made of 50x50x1 mm steel tube, KD structure and is powder coated matt black. This table leg weighs 6.1 kg.

This Tablo 2-leg can be mounted in two different positions under the Tablo table top due to the presence of several holes in the mounting plate. Tablo table leg is available in various versions and can be combined with the rectangular, wooden tabletops as well as with the round tabletop from the same series....