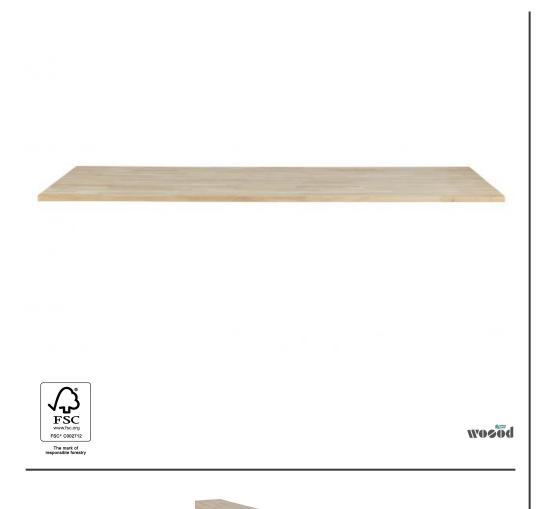

## TABLO TABLE TOP OAK 160X90 [fsc]

Packages 1

Country of origin NL

## Additional description

This solid untreated oak -FSC certified- tabletop Tablo is from the Dutch brand WOOOD. The tabletop has a finger-jointed wood connection.

Tabletop Tablo is available in different sizes and versions.

This tabletop weighs 21.5 kg.

This tabletop can be perfectly completed with different legs from the Tablo series by WOOOD.

The round and oval Tablo tabletops are pre-drilled to fix the table legs (not the case with the rectangular tabletops). With the pre-drilled tabletops, the drilling pattern to be chosen is indicated....