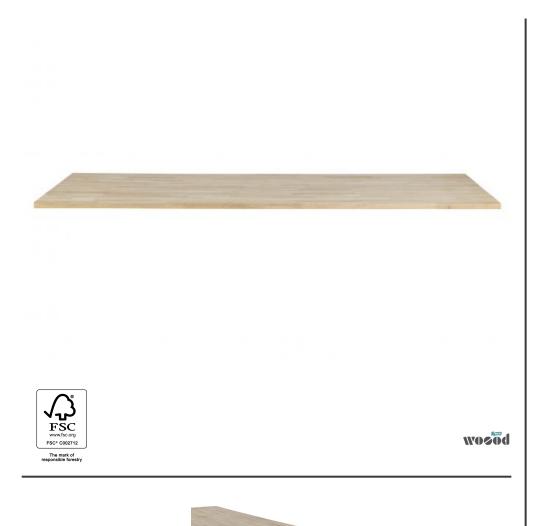

## TABLO TABLE TOP OAK 200X90 [fsc]

| Dimensions   | 2,4x200x90 |
|--------------|------------|
| Material     | oak (bz/s) |
| Color finish | UNTREATED  |

## Additional description

This solid untreated oak -FSC certified- tabletop Tablo is from the Dutch brand WOOOD.

The tabletop has a finger-jointed wood connection.

Tabletop Tablo is available in different sizes and versions.

This tabletop weighs 26.9 kg.

This tabletop can be perfectly completed with different legs from the Tablo series by WOOOD.

The round and oval Tablo tabletops are pre-drilled to fix the table legs (not the case with the rectangular tabletops). With the pre-drilled tabletops, the drilling pattern to be chosen is indicated....