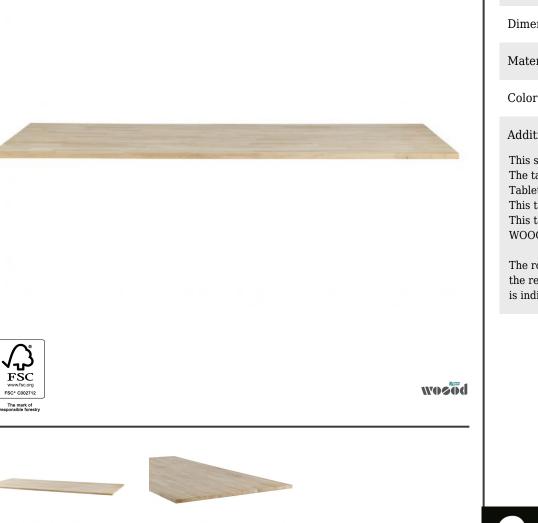

## TABLO TABLE TOP OAK 220X90 [fsc]

| EAN          | 8714713098873 |
|--------------|---------------|
| Dimensions   | 2,4x220x90    |
| Material     | oak (bz/s)    |
| Color finish | UNTREATED     |

## Additional description

This solid untreated oak -FSC certified- tabletop Tablo is from the Dutch brand WOOOD. The tabletop has a finger-jointed wood connection. Tabletop Tablo is available in different sizes and versions. This tabletop weighs 29.6 kg. This tabletop can be perfectly completed with different legs from the Tablo series by WOOOD.

The round and oval Tablo tabletops are pre-drilled to fix the table legs (not the case with the rectangular tabletops). With the pre-drilled tabletops, the drilling pattern to be chosen is indicated....