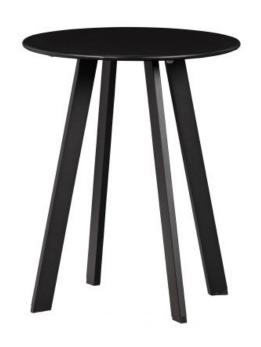

## FER COFFEE TABLE METAL BLACK Ø40CM

| EAN               | 8714713127818     |
|-------------------|-------------------|
| Dimensions        | 49x40x40          |
| Material          | iron              |
| Color finish      | black             |
| Packages          | 1                 |
| Country of origin | CN                |
| Assembly required | Assembly required |

## Additional description

Taut, slim side table Powder-coated black metal In several colours and sizes H  $49 \times \emptyset 40 \text{ cm}$ 

Side table Fer is from the collection of the Dutch brand WOOOD. The table is made of metal with a powder coated finish. This finish gives the table a modern and sleek character.

The side table has a tabletop with a diameter of  $\emptyset 40$  cm and a thickness of 1 cm. The leg height is 48cm. The thickness of the legs is 1,5 x 4 cm. The maximum weight of the side table is 30 kg.