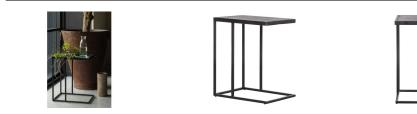

## FEBE SIDETABLE U-SHAPE METAL BLACK

## Additional description

Unique side table Cast black metal The u-shape makes it handy as a laptop table near the sofa H 55 x W 45 x D 35 cm

Side table Febe comes from the collection of the Dutch brand WOOOD. A unique item in your living room! The table has a U-shape, so it can also be used as a laptop or coffee table at the couch. Also handy: the table is equipped with UV protection so that it can also be used outdoors under normal weather conditions.

The thickness of the table top is 2.5 cm. The side table is made of moulded black metal. The maximum weight of the side table is 45 kg....

wosöd

+31 88 96 66 300 info@deeekhoorn.com

www.deeekhoorn.com

www.deeekhoorn.com | 27-01-2021 | CustomerNo 108916