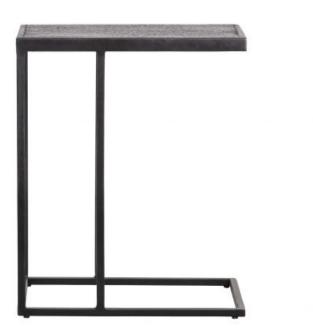

## FEBE SIDETABLE U-SHAPE METAL BLACK

## Additional description

Unique side table Cast black metal The u-shape makes it handy as a laptop table near the sofa H 55 x W 45 x D 35 cm

Side table Febe comes from the collection of the Dutch brand WOOOD. A unique item in your living room! The table has a U-shape, so it can also be used as a laptop or coffee table at the couch. Also handy: the table is equipped with UV protection so that it can also be used outdoors under normal weather conditions.

The thickness of the table top is 2.5 cm. The side table is made of moulded black metal. The maximum weight of the side table is 45 kg....

wosöd

+31 88 96 66 300 info@deeekhoorn.com

www.deeekhoorn.com

www.deeekhoorn.com | 27-01-2021 | CustomerNo 108916