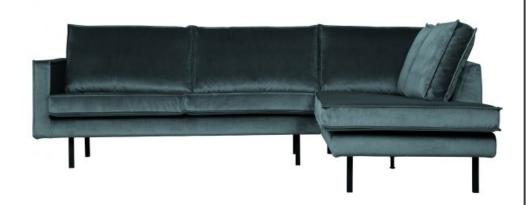

## RODEO CORNER SOFA RIGHT VELVET TEAL

| Dimensions        | 85x266x86/213 |
|-------------------|---------------|
| Material          | 100% pes      |
| Color finish      | teal          |
| Packages          | 2             |
| Country of origin | PL            |
|                   |               |

## Additional description

Assembly required

The Rodeo series by BePureHome is modern, tough and contemporary. This corner sofa on the right is spacious, offers plenty of seating space and has a soft velvet fabric. Thanks to its slim frame and loose cushions, the sofa subtly shows in the living room. The legs are made of black metal.

This is the corner sofa on the right, when you stand in front of the sofa, the corner is on the right. The height of the bench is 85 cm, the length on the left is 266 cm, the length of the bench on the right is 213 cm and the depth is 88 cm. The width of the 2-seater part is 180 cm, the width of the corner part is 86 cm.