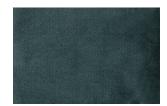

## RODEO CORNER SOFA RIGHT VELVET TEAL

| Dimensions        | 85x266x86/213 |
|-------------------|---------------|
| Material          | 100% pes      |
| Color finish      | teal          |
| Packages          | 2             |
| Country of origin | PL            |
|                   |               |

The seat height is 45 cm, the seat depth is 60 cm and the height of the armrests is 68 cm.

The velvet fabric with a velvet look feels soft, is of a heavy quality and suitable for intensive use. The fabric has not been tested for additional treatments and therefore we do not recommend impregnating the sofa. If this is deemed necessary, it is at y...