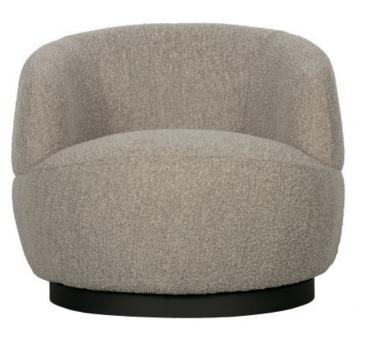

## Additional description

Friendly swivel chair with organic shapes Natural blended bouclé fabric (95% polyester, 5% acrylic) with black steel frame Turn in any direction you want! H 71 cm x W 84 cm x D 88 cm

The Woolly swivel chair from the collection of the Dutch brand BePureHome has a friendly, soft look and features rounded shapes. The swivel chair is covered with a soft bouclé fabric in a natural mixed shade. The base is made of steel with a matt black powder coating. Swivel chair Woolly invites you to relax!

The swivel chair has a seat height of 46 cm, a seat depth of 60 cm and the seat width is 56 cm. The leg height of the chair is 5.5 cm with a diameter of 67 cm. The height of the armrests is 60 cm. The Woolly armchair has a relaxed and comfortable seat.