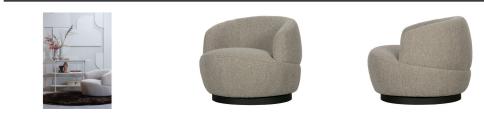

## Additional description

Friendly swivel chair with organic shapes Natural blended bouclé fabric (95% polyester, 5% acrylic) with black steel frame Turn in any direction you want! H 71 cm x W 84 cm x D 88 cm

The Woolly swivel chair from the collection of the Dutch brand BePureHome has a friendly, soft look and features rounded shapes. The swivel chair is covered with a soft bouclé fabric in a natural mixed shade. The base is made of steel with a matt black powder coating. Swivel chair Woolly invites you to relax!