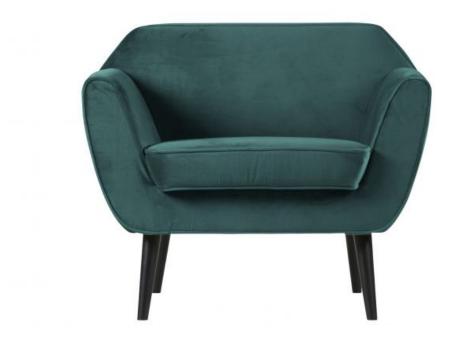

## ROCCO ARM CHAIR VELVET TEAL

| Productcode       | 340454-198        |
|-------------------|-------------------|
| EAN               | 8714713113675     |
| Dimensions        | 75x92x81          |
| Material          | 100% pes          |
| Color finish      | teal              |
| Pricing unit      | pcs               |
| Packages          | 1                 |
| Country of origin | PL                |
| Assembly required | Assembly required |

## Additional description

Modern, robust armchair 100% polyester in the colour teal Sit comfortably! H 75 cm x W 92 cm x D 81 cm

This modern, colourful Rocco armchair comes from the collection of the Dutch brand WOOOD. The Rocco armchair is a beautiful, comfortable armchair with black lacquered birch legs. The armchair is upholstered in the colour teal with a 100% polyester velvet fabric. The fabric velvet with velvet aspect is soft, has a full heavy quality and is suitable for intensive use. It is an armchair with a comfortable seat with a soft back. The seat and back cushions are firmly upholste