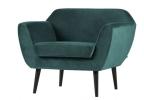

## ROCCO ARM CHAIR VELVET TEAL

| Productcode       | 340454-198        |
|-------------------|-------------------|
| EAN               | 8714713113675     |
| Dimensions        | 75x92x81          |
| Material          | 100% pes          |
| Color finish      | teal              |
| Pricing unit      | pcs               |
| Packages          | 1                 |
| Country of origin | PL                |
| Assembly required | Assembly required |

## Additional description

Modern, robust armchair 100% polyester in the colour teal Sit comfortably! H 75 cm x W 92 cm x D 81 cm

This modern, colourful Rocco armchair comes from the collection of the Dutch brand WOOOD. The Rocco armchair is a beautiful, comfortable armchair with black lacquered birch legs. The armchair is upholstered in the colour teal with a 100% polyester velvet fabric. The fabric velvet with velvet aspect is soft, has a full heavy quality and is suitable for intensive use. It is an armchair with a comfortable seat with a soft back. The seat and back cushions are firmly upholste