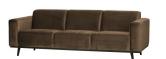

## STATEMENT 3-SEATER 230 CM VELVET TAUPE

| Productcode       | 377088-12     |
|-------------------|---------------|
| EAN               | 8714713114535 |
| Dimensions        | 77x230x93     |
| Material          | 100% pes      |
| Color finish      | taupe         |
| Packages          | 1             |
| Country of origin | LT            |

## Additional description

Assembly required

Luxurious, robust 3-seater sofa Velvet taupe (100% PES) Martindale 100,000 H 77 x W 230 x D 93 cm

A bank like this stands as a clear element in the house. A sofa determines the atmosphere of the interior and this sofa provides a good basis for multiple living styles. This sofa Statement from the collection of BePureHome, is basic, but stands out because of its size. Statement is upholstered with a velvet fabric (100% PES) in a taupe color, giving the sofa a chic look and feel. This spacious 3-seater sofa offers plenty of room for the whole family and is comfortable to sit on. The colors.

Statement has a seat height of 46 cm, a seat width of 195 cm and a seat depth of 62 cm, T.

+31 88 96 66 300

info@deeekhoorn.com www.deeekhoorn.com

Assembly required