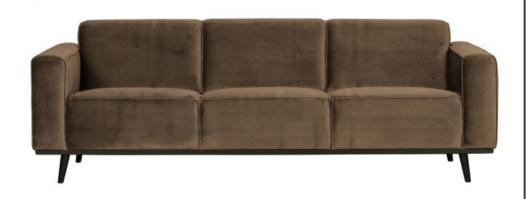

## STATEMENT 3-SEATER 230 CM VELVET TAUPE

| Productcode       | 377088-12     |
|-------------------|---------------|
| EAN               | 8714713114535 |
| Dimensions        | 77x230x93     |
| Material          | 100% pes      |
| Color finish      | taupe         |
| Packages          | 1             |
| Country of origin | LT            |

## Additional description

Assembly required

Luxurious, robust 3-seater sofa Velvet taupe (100% PES) Martindale 100,000 H 77 x W 230 x D 93 cm

A bank like this stands as a clear element in the house. A sofa determines the atmosphere of the interior and this sofa provides a good basis for multiple living styles. This sofa Statement from the collection of BePureHome, is basic, but stands out because of its size. Statement is upholstered with a velvet fabric (100% PES) in a taupe color, giving the sofa a chic look and feel. This spacious 3-seater sofa offers plenty of room for the whole family and is comfortable to sit on. The colors.

Statement has a seat height of 46 cm, a seat width of 195 cm and a seat depth of 62 cm, T.

+31 88 96 66 300

info@deeekhoorn.com www.deeekhoorn.com

Assembly required