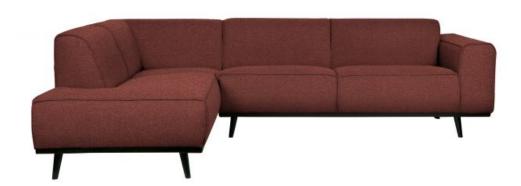

## STATEMENT CORNER SOFA LEFT BOUCLE CHESTNUT

| Material          | 100% pes          |
|-------------------|-------------------|
| Color finish      | chestnut          |
| Packages          | 2                 |
| Country of origin | LT                |
| Assembly required | Assembly required |

## Additional description

Attractive, eye-catching corner bench Bouclé fabric (100% PES) in a chestnut shade Also available in a right-hand version H 77 x W 274 x D 210 cm

A bank like this stands as a clear element in the house. A sofa determines the atmosphere of the interior and this sofa provides a good basis for multiple living styles. This corner sofa Statement from the collection of BePureHome, is basic, but stands out because of its size. Statement is upholstered with a bouclé fabric (100% PES) in a chestnut color, giving the sofa a chic look and feel. This Statement corner sofa has plenty of seating space, is comfortable to sit on and is available in a right and left version. If you're standing in front of the sofa and the corner is on the left, it's the left version. The Statement sofa is available in several varieties, fabrics and colors.

Statement has a seat height of  $45~\rm cm$ , a seat width of  $218~\rm cm$  and a seat depth of  $63~\rm cm$ . The depth of the lounge area is  $177~\rm cm$ . The legs have a height of  $15.5~\rm cm$  and are made of black lacquered birch.