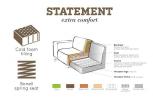

Statement has a seat height of  $45~\rm cm$ , a seat width of  $218~\rm cm$  and a seat depth of  $63~\rm cm$ . The depth of the lounge area is  $177~\rm cm$ . The legs have a height of  $15.5~\rm cm$  and are made of black lacquered birch.