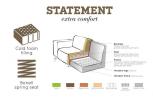

## STATEMENT CORNER SOFA LEFT BOUCLE COFFEE

| Dimensions        | 77x274x210 |
|-------------------|------------|
| Material          | 100% pes   |
| Color finish      | coffee     |
| Packages          | 2          |
| Country of origin | LT         |
| 3                 |            |

## Additional description

Assembly required

Attractive, eye-catching corner bench Bouclé fabric (100% PES) in a coffee tint Also available in a right-hand version H  $77 \times W 274 \times D 210 \text{ cm}$ 

Statement has a seat height of 45 cm, a seat width of 218 cm and a seat depth of 63 cm. The depth of the lounge ...

+31 88 96 66 300 info@deeekhoorn.com www.deeekhoorn.com

Assembly required