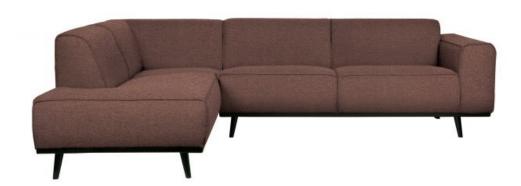

## STATEMENT CORNER SOFA LEFT BOUCLE COFFEE

| Dimensions        | 77x274x210 |
|-------------------|------------|
| Material          | 100% pes   |
| Color finish      | coffee     |
| Packages          | 2          |
| Country of origin | LT         |
| 3                 |            |

## Additional description

Assembly required

Attractive, eye-catching corner bench Bouclé fabric (100% PES) in a coffee tint Also available in a right-hand version H  $77 \times W 274 \times D 210 \text{ cm}$ 

A bank like this stands as a clear element in the house. A sofa determines the atmosphere of the interior and this sofa provides a good basis for multiple living styles. This corner sofa Statement from the collection of BePureHome, is basic, but stands out because of its size. Statement is upholstered with a bouclé fabric (100% PES) in a coffee color, giving the sofa a chic look and feel. This Statement corner sofa has plenty of seating space, is comfortable to sit on and is available in a right and left version. If you're standing in front of the sofa and the corner is on the left, it's the left version. The Statement sofa is available in several varieties, fabrics and colors.

Statement has a seat height of 45 cm, a seat width of 218 cm and a seat depth of 63 cm. The depth of the lounge ...

+31 88 96 66 300 info@deeekhoorn.com www.deeekhoorn.com

Assembly required