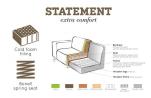

## STATEMENT CORNER SOFA LEFT BOUCLE BUTTER

| Productcode       | 378652-U          |
|-------------------|-------------------|
| EAN               | 8714713118984     |
| Dimensions        | 77x274x210        |
| Material          | 100% pes          |
| Color finish      | butter            |
| Packages          | 2                 |
| Country of origin | LT                |
| Assembly required | Assembly required |

## Additional description

Attractive, eye-catching corner bench Bouclé fabric (100% PES) in a butter shade Also available in a right-hand version H 77 x W 274 x D 210 cm

A bank like this stands as a clear element in the house. A sofa determines the atmosphere of the interior and this sofa provides a good basis for multiple living styles. This corner sofa Statement from the collection of BePureHome, is basic, but stands out because of its size. Statement is upholstered with a bouclé fabric (100% PES) in a butter color, giving the sofa a chic look and feel. This corner sofa Statement has plenty of seating space, sits