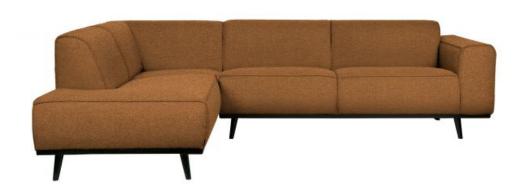

## STATEMENT CORNER SOFA LEFT BOUCLE BUTTER

| Productcode       | 378652-U          |
|-------------------|-------------------|
| EAN               | 8714713118984     |
| Dimensions        | 77x274x210        |
| Material          | 100% pes          |
| Color finish      | butter            |
| Packages          | 2                 |
| Country of origin | LT                |
| Assembly required | Assembly required |

## Additional description

Attractive, eye-catching corner bench Bouclé fabric (100% PES) in a butter shade Also available in a right-hand version H 77 x W 274 x D 210 cm

A bank like this stands as a clear element in the house. A sofa determines the atmosphere of the interior and this sofa provides a good basis for multiple living styles. This corner sofa Statement from the collection of BePureHome, is basic, but stands out because of its size. Statement is upholstered with a bouclé fabric (100% PES) in a butter color, giving the sofa a chic look and feel. This corner sofa Statement has plenty of seating space, sits

comfortably and is available and the corner is on the left

+31 88 96 66 300 info@deeekhoorn.com www.deeekhoorn.com