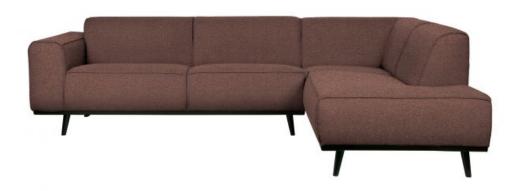

## STATEMENT CORNER SOFA RIGHT BOUCLE COFFEE

## Additional description

Attractive, eye-catching corner bench Bouclé fabric (100% PES) in a coffee tint Also available in a left-hand variant H 77 x W 274 x D 210 cm

A bank like this stands as a clear element in the house. A sofa determines the atmosphere of the interior and this sofa provides a good basis for multiple living styles. This corner sofa Statement from the collection of BePureHome, is basic, but stands out because of its size. Statement is upholstered with a bouclé fabric (100% PES) in a coffee color, giving the sofa a chic look and feel. This Statement corner sofa has plenty of seating space, is comfortable to sit on and is available in a right and left version. If you're standing in front of the sofa and the corner is on the right, it's the right version. The Statement sofa is available in several variants, fabrics and colors.

Statement has a seat height of 45 cm, a seat width of 218 cm and a seat depth of 63 cm. The depth of the lounge area is 177 cm. The legs have a height of 15.5 cm and are made of black lacquered birch.