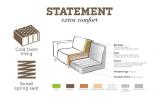

Statement has a seat height of 45 cm, a seat width of 218 cm and a seat depth of 63 cm. The depth of the lounge area is 177 cm. The legs have a height of 15.5 cm and are made of black lacquered birch.

This bench comes in separate elements. The elements are easy to connect with each other by means of brackets. For hard floors, place felt glides under the legs. This prevents damage to the floor.

••

+31 88 96 66 300 info@deeekhoorn.com