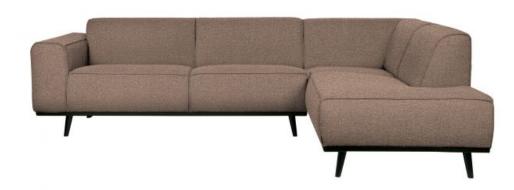

## STATEMENT CORNER SOFA RIGHT BOUCLE NOUGAT

## Additional description

Attractive, eye-catching corner bench Bouclé fabric (100% PES) in a nougat shade Also available in a left-hand variant H 77 x W 274 x D 210 cm

A bank like this stands as a clear element in the house. A sofa determines the atmosphere of the interior and this sofa provides a good basis for multiple living styles. This corner sofa Statement from the collection of BePureHome, is basic, but stands out because of its size. Statement is upholstered with a bouclé fabric (100% PES) in a nougat color, which gives the sofa a chic look and feel. This Statement corner sofa has plenty of seating space, is comfortable to sit on and is available in a right and left version. If you're standing in front of the sofa and the corner is on the right, it's the right version. The Statement sofa is available in several variants, fabrics and colors.

Statement has a seat height of 45 cm, a seat width of 218 cm and a seat depth of 63 cm. The depth of the lounge area is 177 cm. The legs have a height of 15.5 cm and are made of black lacquered birch.