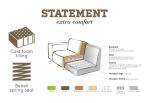

Statement has a seat height of 45 cm, a seat width of 218 cm and a seat depth of 63 cm. The depth of the lounge area is 177 cm. The legs have a height of 15.5 cm and are made of black lacquered birch.

This bench comes in separate elements. The elements are easy to connect with each other by means of brackets. For hard floors, place felt glides under the legs. This pre...

+31 88 96 66 300 info@deeekhoorn.com www.deeekhoorn.com