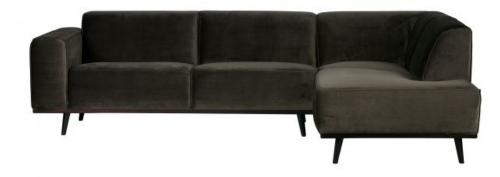

## STATEMENT CORNER SOFA RIGHT VELVET WARM GREEN

## Additional description

The name of this couch says it all, right? A couch like this is a clear element in an home. A bank determines the ambience of the interior and this bank offers a good basis for several living styles. The design of Statement is basic, but it does stand out because of its size. This corner sofa Statement has enough sitting space, is comfortable and is available in a right and left version. If you stand in front of the bench and the corner is on the right, it concerns the right-hand version. This bank statement fits perfectly into the BePureHome collection, is pure and sturdy and consists of several variants, fabrics and colours. This variant has a velvet fabric in a warm green colour. The seat depth is 63 cm, the seat width 218 cm, the seat height 45 cm and the depth of the lounge area is 177 cm. The height of the armrest is 65 cm and the width of the armrest is 24 cm. The leg height is 15.5 cm and the height of the frame 18.5 cm. This bench is delivered in separate elements. The elements are easy to connect to each other by means of clamps.