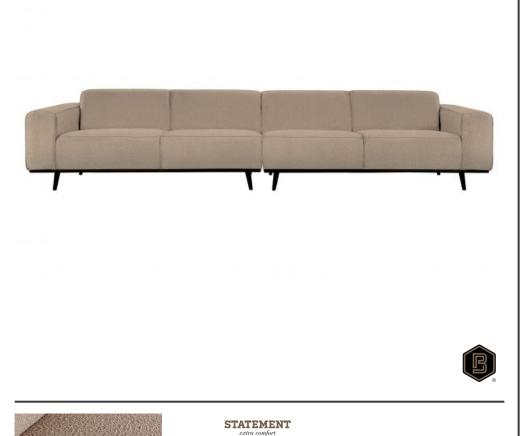

## **STATEMENT XL 4-SEATER 372 CM BOUCLE BEIGE**

| Packages               | 2                 |
|------------------------|-------------------|
| Country of origin      | LT                |
| Assembly required      | Assembly required |
| Additional description |                   |

Robust, elegant 4-seater sofa Bouclé fabric (100% PES) in a beige shade Martindale 100,000 H 77 x W 372 x D 93 cm

A bank like this stands as a clear element in the house. A sofa determines the atmosphere of the interior and this sofa provides a good basis for multiple living styles. This sofa Statement xl from the collection of BePureHome, is basic, but certainly stands out because of its size! Statement is upholstered with a bouclé fabric (100% PES) in a beige color, which gives the sofa a chic look and feel. This spacious 4-seater xl bench offers plenty of room for the whole family and sits wonderfully. The Statement sofa is available in several variants, fabrics and colors.

Statement has a seat height of 45 cm, a seat width of 312 cm and a seat depth of 63 cm. The legs have a height of 15.5 cm and are made of black lacquered birch. Maintenance

In case of stains, dab dry immediately with a clean cloth or tissue. Do not rub! Most liquids can be removed with lukewarm water. Use a gentle, circular movement from the outside to the inside.