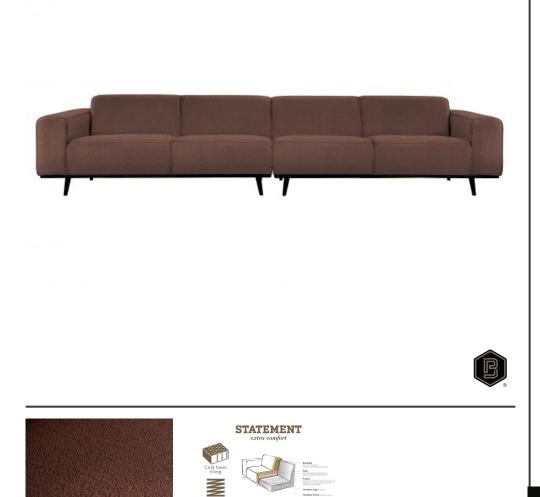

## **STATEMENT XL 4-SEATER 372 CM BOUCLE COFFEE**

| Material          | 100% pes          |
|-------------------|-------------------|
| Color finish      | coffee            |
| Packages          | 2                 |
| Country of origin | LT                |
| Assembly required | Assembly required |
|                   |                   |

## Additional description

Robust, elegant 4-seater sofa Bouclé fabric (100% PES) in a coffee tint Martindale 100.000 H 77 x W 372 x D 93 cm

A bank like this stands as a clear element in the house. A sofa determines the atmosphere of the interior and this sofa provides a good basis for multiple living styles. This sofa Statement xl from the collection of BePureHome, is basic, but certainly stands out because of its size! Statement is upholstered with a bouclé fabric (100% PES) in a coffee color, which gives the sofa a chic look and feel. This spacious 4-seater xl bench offers plenty of room for the whole family and sits wonderfully. The Statement sofa is available in several varieties, fabrics and colors.

Statement has a seat height of 45 cm, a seat width of 312 cm and a seat depth of 63 cm. The legs have a height of 15.5 cm and are made of black lacquered birch. Maintenance

In case of stains, dab dry immediately with a clean cloth or tissue. Do not rub! Most liquids