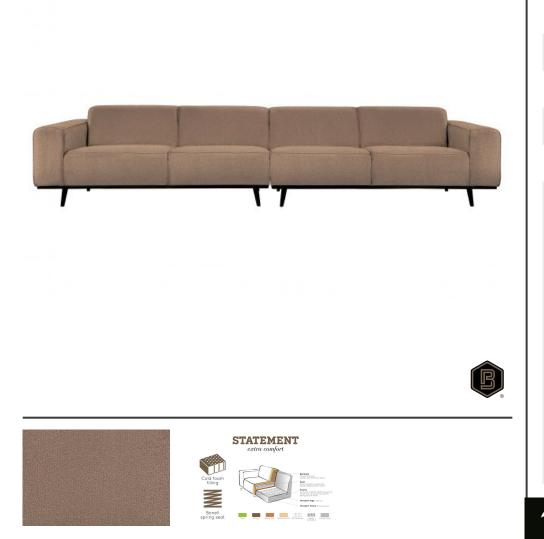

## STATEMENT XL 4-SEATER 372 CM BOUCLE NOUGAT

| Dimensions        | 77x372x93         |
|-------------------|-------------------|
| Material          | 100% pes          |
| Color finish      | nougat            |
| Packages          | 2                 |
| Country of origin | LT                |
| Assembly required | Assembly required |

## Additional description

Robust, elegant 4-seater sofa Bouclé fabric (100% PES) in a nougat shade Martindale 100,000 H 77 x W 372 x D 93 cm

A bank like this stands as a clear element in the house. A sofa determines the atmosphere of the interior and this sofa provides a good basis for multiple living styles. This sofa Statement xl from the collection of BePureHome, is basic, but certainly stands out because of its size! Statement is upholstered with a bouclé fabric (100% PES) in a nougat color, which gives the sofa a chic look and feel. This spacious 4-seater xl bench offers plenty of room for the whole family and sits wonderfully. The Statement sofa is available in several variants, fabrics and colors.

Statement has a seat height of 45 cm, a seat width of 312 cm and a seat depth of 63 cm. The legs have a height of 15.5 cm and are made of black lacquered birch.

Maintenance In case of stains, dab dry in