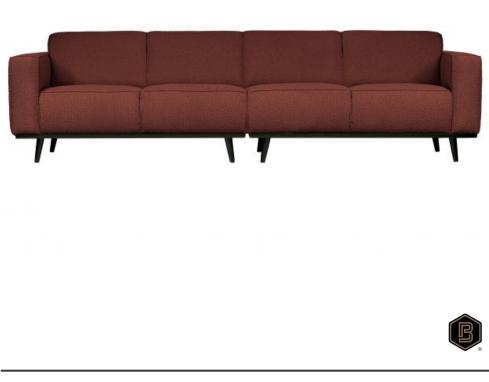

## **STATEMENT 4-SEATER 280 CM BOUCLE CHESTNUT**

| EAN               | 8714713118441     |
|-------------------|-------------------|
| Dimensions        | 77x280x93         |
| Material          | 100% pes          |
| Color finish      | chestnut          |
| Packages          | 2                 |
| Country of origin | LT                |
| Assembly required | Assembly required |

Additional description

Robust, elegant 4-seater sofa Bouclé fabric (100% PES) in a chestnut shade Martindale 100,000 H 77 x W 280 x D 93 cm

A bank like this stands as a clear element in the house. A sofa determines the atmosphere of the interior and this sofa provides a good basis for multiple living styles. This sofa Statement from the collection of BePureHome, is basic, but stands out because of its size. Statement is upholstered with a bouclé fabric (100% PES) in a chestnut color, giving the sofa a chic look and feel. This spacious 4-seater sofa offers plenty of room for the whole family and sits wonderfully. The Statement sofa is available in several variants, fabrics and colors.