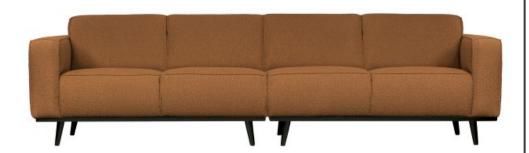

## Additional description

Robust, elegant 4-seater sofa Bouclé fabric (100% PES) in a butter shade Martindale 100,000 H 77 x W 280 x D 93 cm

A bank like this stands as a clear element in the house. A sofa determines the atmosphere of the interior and this sofa provides a good basis for multiple living styles. This sofa Statement from the collection of BePureHome, is basic, but stands out because of its size. Statement is upholstered with a bouclé fabric (100% PES) in a butter color, which gives the sofa a chic look and feel. This spacious 4-seater sofa offers plenty of room for the whole family and sits wonderfully. The Statement sofa is available in several varieties, fabrics and colors.

Statement has a seat height of  $45~\rm cm$ , a seat width of  $244~\rm cm$  and a seat depth of  $63~\rm cm$ . The legs have a height of  $15.5~\rm cm$  and are made of black lacquered birch.