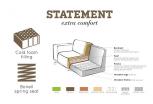

## Additional description

Robust, elegant 4-seater sofa Bouclé fabric (100% PES) in a butter shade Martindale 100,000 H 77 x W 280 x D 93 cm

A bank like this stands as a clear element in the house. A sofa determines the atmosphere of the interior and this sofa provides a good basis for multiple living styles. This sofa Statement from the collection of BePureHome, is basic, but stands out because of its size. Statement is upholstered with a bouclé fabric (100% PES) in a butter color, which gives the sofa a chic look and feel. This spacious 4-seater sofa offers plenty of room for the whole family and sits wonderfully. The Statement sofa is available in several varieties, fabrics and colors.

Statement has a seat height of  $45~\rm cm$ , a seat width of  $244~\rm cm$  and a seat depth of  $63~\rm cm$ . The legs have a height of  $15.5~\rm cm$  and are made of black lacquered birch.

This bench comes in separate elements. The elements are easy to connect with each other by means of brackets. For hard floors, place felt glides under the legs. This prevents damage to the floor.

...

+31 88 96 66 300 info@deeekhoorn.com www.deeekhoorn.com