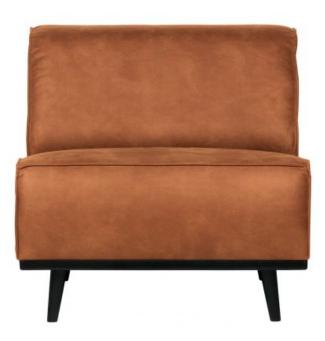

## Additional description

Practical, robust 1-seater element
Cognac recycled leather (35% genuine leather and 65% polyester)
Extension element for the Statement corner sofa, 4-seater sofa and 4-seater xl bench
H 77 x W 79 x D 93 cm

Is the Statement corner sofa, the 4-seater sofa or the 4-seater xl sofa not big enough? Then this Statement 1-seater element is the perfect extension for these benches. Give just that little extra space. This Statement 1-seater element from the collection of the Dutch brand BePureHome is pure and cool. The element is upholstered with a cognac recycled leather fabric (35% real leather, 65% PES).

Statement has a seat height of  $45 \, \mathrm{cm}$ , a seat width of  $83 \, \mathrm{cm}$  and a seat depth of  $63 \, \mathrm{cm}$ . The legs have a height of  $18.5 \, \mathrm{cm}$  and are made of black lacquered birch. The brackets to attach this 1-seater element to the Statement corner sofa, 4-seater sofa or 4-seater xl bench have to be assembled by yourself.