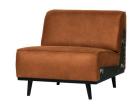

## Additional description

Practical, robust 1-seater element
Cognac recycled leather (35% genuine leather and 65% polyester)
Extension element for the Statement corner sofa, 4-seater sofa and 4-seater xl bench
H 77 x W 79 x D 93 cm

Is the Statement corner sofa, the 4-seater sofa or the 4-seater xl sofa not big enough? Then this Statement 1-seater element is the perfect extension for these benches. Give just that little extra space. This Statement 1-seater element from the collection of the Dutch brand BePureHome is pure and cool. The element is upholstered with a cognac recycled leather fabric (35% real leather, 65% PES).