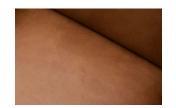

What is Recycle leather? When the patterns of the hides are cut, remnants are left over. These remnants are crushed and from this we make a new fabric: Recycle leather. Recycle leather consists of 35% real leather and 65% polyester. The fabric is composed of two materials: the bottom layer consists of recycled real leather which ...