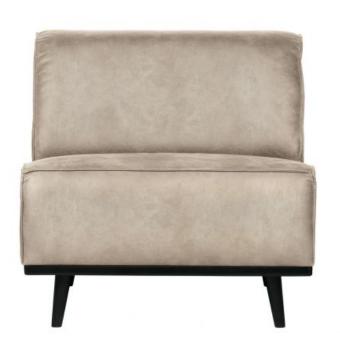

## STATEMENT 1-SEATER ELEMENT ELEPHANT SKIN

Practical, robust 1-seater element Elephant skin (50% Nylon and 50% PU) Extension element for the Statement corner sofa, 4-seater sofa and 4-seater xl bench H 77 x W 79 x D 93 cm

Is the Statement corner sofa, the 4-seater sofa or the 4-seater xl sofa not big enough? Then this Statement 1-seater element is the perfect extension for these benches. Give just that little extra space. This Statement 1-seater element from the collection of the Dutch brand BePureHome is pure and cool.

Statement has a seat height of 45 cm, a seat width of 83 cm and a seat depth of 63 cm. The legs have a height of 18.5 cm and are made of black lacquered birch. The brackets to attach this 1-seater element to the Statement corner sofa, 4-seater sofa or 4-seater xl bench have to be assembled by yourself.