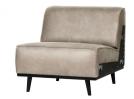

## STATEMENT 1-SEATER ELEMENT ELEPHANT SKIN

Practical, robust 1-seater element Elephant skin (50% Nylon and 50% PU) Extension element for the Statement corner sofa, 4-seater sofa and 4-seater xl bench H 77 x W 79 x D 93 cm

Is the Statement corner sofa, the 4-seater sofa or the 4-seater xl sofa not big enough? Then this Statement 1-seater element is the perfect extension for these benches. Give just that little extra space. This Statement 1-seater element from the collection of the Dutch brand BePureHome is pure and cool.

Statement has a seat height of 45 cm, a seat width of 83 cm and a seat depth of 63 cm. The legs have a height of 18.5 cm and are made of black lacquered birch. The brackets to attach this 1-seater element to the Statement corner sofa, 4-seater sofa or 4-seater xl bench have to be assembled by yourself.