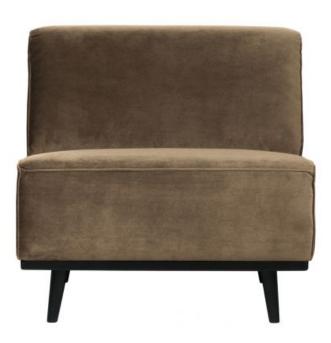

## STATEMENT 1-SEATER ELEMENT VELVET TAUPE

| Material          | 100% pes          |
|-------------------|-------------------|
| Color finish      | taupe             |
| Packages          | 1                 |
| Country of origin | LT                |
| Assembly required | Assembly required |

## Additional description

Practical, robust 1-seater element Velvet (100% PES) in a taupe colour Extension element for the Statement corner sofa, 4-seater sofa and 4-seater xl bench H 77 x W 79 x D 93 cm

Is the Statement corner sofa, the 4-seater sofa or the 4-seater xl sofa not big enough? Then this Statement 1-seater element is the perfect extension for these benches. Give just that little extra space. This Statement 1-seater element from the collection of the Dutch brand BePureHome is pure and cool.

Statement has a seat height of 45 cm, a seat width of 83 cm and a seat depth of 63 cm. The legs have a height of 18.5 cm and are made of black lacquered birch. The brackets to attach this 1-seater element to the Statement corner sofa, 4-seater sofa or 4-seater xl bench have to be assembled by yourself.