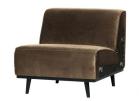

## Additional description

Practical, robust 1-seater element Velvet (100% PES) in a taupe colour Extension element for the Statement corner sofa, 4-seater sofa and 4-seater xl bench H 77 x W 79 x D 93 cm

Is the Statement corner sofa, the 4-seater sofa or the 4-seater xl sofa not big enough? Then this Statement 1-seater element is the perfect extension for these benches. Give just that little extra space. This Statement 1-seater element from the collection of the Dutch brand BePureHome is pure and cool.

Note: This is an extension element for Statement. This 1-seater element cannot be placed on its own.

For hard floors, place felt glides under the lens. This prevents damage to the floor....

+31 88 96 66 300 info@deeekhoorn.com www.deeekhoorn.com