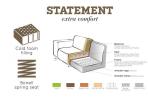

## Additional description

Practical, robust 1-seater element Velvet (100% PES) in a taupe colour Extension element for the Statement corner sofa, 4-seater sofa and 4-seater xl bench H 77 x W 79 x D 93 cm

Statement has a seat height of 45 cm, a seat width of 83 cm and a seat depth of 63 cm. The legs have a height of 18.5 cm and are made of black lacquered birch. The brackets to attach this 1-seater element to the Statement corner sofa, 4-seater sofa or 4-seater xl bench have to be assembled by yourself.