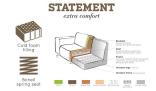

## Additional description

Assembly required

Practical, robust 1-seater element

Velvet (100% PES) in a honey yellow colour.

Extension element for the Statement corner sofa, 4-seater sofa and 4-seater xl bench H 77 x W 79 x D 93 cm

Statement has a seat height of  $45~\rm cm$ , a seat width of  $83~\rm cm$  and a seat depth of  $63~\rm cm$ . The legs have a height of  $18.5~\rm cm$  and are made of black lacquered birch. The brackets to attach this 1-seater element to the Statement corner sofa, 4-seater sofa or 4-seater xl bench have to be assembled by yourself.