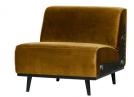

## STATEMENT 1-SEATER ELEMENT VELVET HONEY YELLOW

| Dimensions        | 77x79x93     |
|-------------------|--------------|
| Material          | 100% pes     |
| Color finish      | honey yellow |
| Packages          | 1            |
| Country of origin | LT           |
|                   |              |

## Additional description

Assembly required

Practical, robust 1-seater element

Velvet (100% PES) in a honey yellow colour.

Extension element for the Statement corner sofa, 4-seater sofa and 4-seater xl bench H 77 x W 79 x D 93 cm

Is the Statement corner sofa, the 4-seater sofa or the 4-seater xl sofa not big enough? Then this Statement 1-seater element is the perfect extension for these benches. Give just that little extra space. This Statement 1-seater element from the collection of the Dutch brand BePureHome is pure and cool.

Statement has a seat height of  $45~\rm cm$ , a seat width of  $83~\rm cm$  and a seat depth of  $63~\rm cm$ . The legs have a height of  $18.5~\rm cm$  and are made of black lacquered birch. The brackets to attach this 1-seater element to the Statement corner sofa, 4-seater sofa or 4-seater xl bench have to be assembled by yourself.