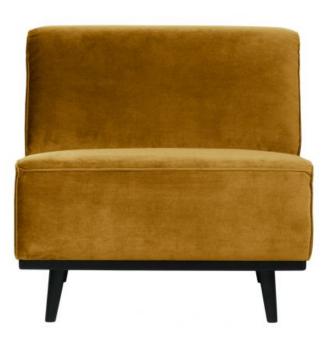

## STATEMENT 1-SEATER ELEMENT VELVET HONEY YELLOW

| Dimensions        | 77x79x93     |
|-------------------|--------------|
| Material          | 100% pes     |
| Color finish      | honey yellow |
| Packages          | 1            |
| Country of origin | LT           |
|                   |              |

## Additional description

Assembly required

Practical, robust 1-seater element

Velvet (100% PES) in a honey yellow colour.

Extension element for the Statement corner sofa, 4-seater sofa and 4-seater xl bench H 77 x W 79 x D 93 cm

Is the Statement corner sofa, the 4-seater sofa or the 4-seater xl sofa not big enough? Then this Statement 1-seater element is the perfect extension for these benches. Give just that little extra space. This Statement 1-seater element from the collection of the Dutch brand BePureHome is pure and cool.

Statement has a seat height of  $45~\rm cm$ , a seat width of  $83~\rm cm$  and a seat depth of  $63~\rm cm$ . The legs have a height of  $18.5~\rm cm$  and are made of black lacquered birch. The brackets to attach this 1-seater element to the Statement corner sofa, 4-seater sofa or 4-seater xl bench have to be assembled by yourself.