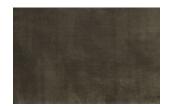

## STATEMENT 1-SEATER ELEMENT VELVET WARM GREEN

| EAN               | 8714713124183     |
|-------------------|-------------------|
| Dimensions        | 77x79x93          |
| Material          | 100% pes          |
| Color finish      | warm green        |
| Packages          | 1                 |
| Country of origin | LT                |
| Assembly required | Assembly required |

## Additional description

Practical, robust 1-seater element Velvet (100% PES) in a warm green colour Extension element for the Statement corner sofa, 4-seater sofa and 4-seater xl bench H  $77 \times W 79 \times D 93 \text{ cm}$ 