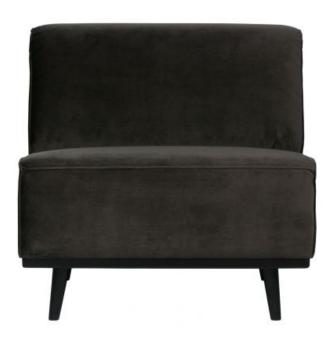

## Additional description

Practical, robust 1-seater element Velvet (100% PES) in a warm green colour Extension element for the Statement corner sofa, 4-seater sofa and 4-seater xl bench H  $77 \times W 79 \times D 93 \text{ cm}$ 

Is the Statement corner sofa, the 4-seater sofa or the 4-seater xl sofa not big enough? Then this Statement 1-seater element is the perfect extension for these benches. Give just that little extra space. This Statement 1-seater element from the collection of the Dutch brand BePureHome is pure and cool.

Statement has a seat height of 45 cm, a seat width of 83 cm and a seat depth of 63 cm. The legs have a height of 18.5 cm and are made of black lacquered birch. The brackets to attach this 1-seater element to the Statement corner sofa. 4-seater sofa or 4-seater v1 hench have to be assembled by yourseli