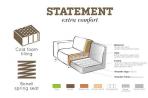

Statement has a seat height of 45 cm, a seat width of 83 cm and a seat depth of 63 cm. The legs have a height of 18.5 cm and are made of black lacquered birch. The brackets to attach this 1-seater element to the Statement corner sofa. 4-seater sofa or 4-seater v1 hench have to be assembled by yourseli