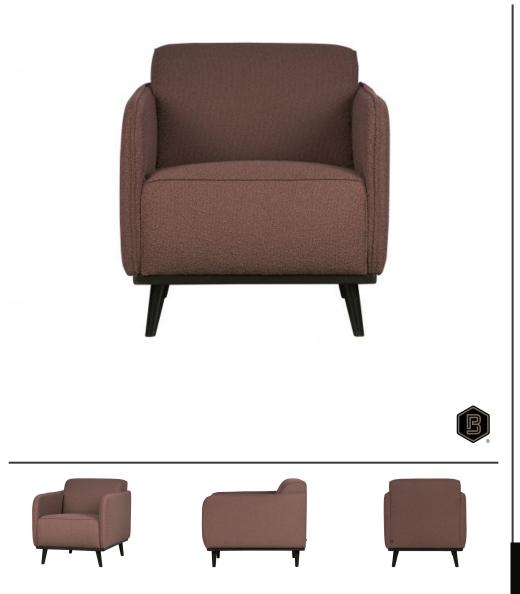

## STATEMENT ARM CHAIR BOUCLE COFFEE

| Dimensions        | 77x72x93          |
|-------------------|-------------------|
| Material          | 100% pes          |
| Color finish      | coffee            |
| Packages          | 1                 |
| Country of origin | LT                |
| Assembly required | Assembly required |

## Additional description

Friendly, comfortable armchair Bouclé fabric (100% PES) in a coffee tint Martindale 100,000 H 77 x W 72 x D 93 cm

An armchair like this stands as a clear element in the house. This armchair Statement from the BePureHome collection is basic, but stands out because of its size. The armchair has friendly, soft shapes and is equipped with a high armrest, making it comfortable to sit in. Statement is upholstered with a bouclé fabric (100% PES) in a coffee colour, which gives the chair a chic look and feel. The Statement armchair is available in several fabrics and colors.

Statement has a seat height of 46 cm, a seat width of 59 cm and a seat depth of 60 cm. The armrests have a height of 66 cm with a width of 6,5 cm. The legs have a height of 15 cm and are made of black lacquered birch.