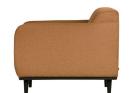

## STATEMENT ARM CHAIR BOUCLE BUTTER

| Productcode       | 378670-U          |
|-------------------|-------------------|
| EAN               | 8714713118250     |
| Dimensions        | 77x72x93          |
| Material          | 100% pes          |
| Color finish      | butter            |
| Packages          | 1                 |
| Country of origin | LT                |
| Assembly required | Assembly required |

## Additional description

Friendly, comfortable armchair Bouclé fabric (100% PES) in a butter shade Martindale 100,000 H 77 x W 72 x D 93 cm

An armchair like this stands as a clear element in the house. This armchair Statement from the BePureHome collection is basic, but stands out because of its size. The armchair has friendly, soft shapes and is equipped with a high armrest, making it comfortable to sit in. Statement is upholstered with a bouclé fabric (100% PES) in a butter color, which gives the chair a chic look and feel. The Statement armchair is available in several fabrics and colors.