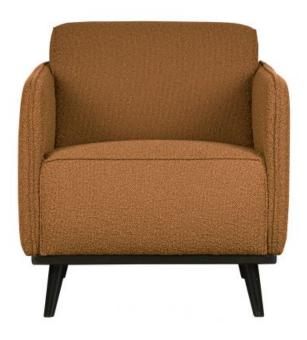

## STATEMENT ARM CHAIR BOUCLE BUTTER

| Productcode       | 378670-U          |
|-------------------|-------------------|
| EAN               | 8714713118250     |
| Dimensions        | 77x72x93          |
| Material          | 100% pes          |
| Color finish      | butter            |
| Packages          | 1                 |
| Country of origin | LT                |
| Assembly required | Assembly required |

## Additional description

Friendly, comfortable armchair Bouclé fabric (100% PES) in a butter shade Martindale 100,000 H 77 x W 72 x D 93 cm

An armchair like this stands as a clear element in the house. This armchair Statement from the BePureHome collection is basic, but stands out because of its size. The armchair has friendly, soft shapes and is equipped with a high armrest, making it comfortable to sit in. Statement is upholstered with a bouclé fabric (100% PES) in a butter color, which gives the chair a chic look and feel. The Statement armchair is available in several fabrics and colors.