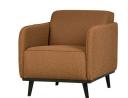

## STATEMENT ARM CHAIR BOUCLE BUTTER

| Productcode       | 378670-U          |
|-------------------|-------------------|
| EAN               | 8714713118250     |
| Dimensions        | 77x72x93          |
| Material          | 100% pes          |
| Color finish      | butter            |
| Packages          | 1                 |
| Country of origin | LT                |
| Assembly required | Assembly required |

## Additional description

Friendly, comfortable armchair Bouclé fabric (100% PES) in a butter shade Martindale 100,000 H 77 x W 72 x D 93 cm

An armchair like this stands as a clear element in the house. This armchair Statement from the BePureHome collection is basic, but stands out because of its size. The armchair has friendly, soft shapes and is equipped with a high armrest, making it comfortable to sit in. Statement is upholstered with a bouclé fabric (100% PES) in a butter color, which gives the chair a chic look and feel. The Statement armchair is available in several fabrics and colors.