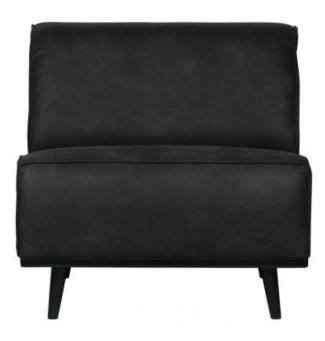

## Additional description

Practical, robust 1-seater element Black suede (100% PES) made out of recycled PET-bottles Extension element for the Statement corner sofa, 4-seater sofa and 4-seater xl bench H 77 x W 79 x D 93 cm

Is the Statement corner sofa, the 4-seater sofa or the 4-seater xl sofa not big enough? Then this Statement 1-seater element is the perfect extension for these benches. Give just that little extra space. This Statement 1-seater element from the collection of the Dutch brand BePureHome is pure and cool.