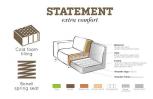

## Additional description

Practical, robust 1-seater element Bouclé fabric (100% PES) in a nougat shade Extension element for the Statement corner sofa, 4-seater sofa and 4-seater xl bench H  $77 \times W \times 79 \times D \times 93 \text{ cm}$ 

Statement has a seat height of 45 cm, a seat width of 83 cm and a seat depth of 63 cm. The legs have a height of 18.5 cm and are made of black lacquered birch. The brackets to attach this 1-seater element to the Statement corner sofa, 4-seater sofa or 4-seater xl bench have to be assembled by yourself.

Note: This is an extension element for Statement. This 1-seater element cannot be placed on its own.

For hard floors, place felt glides under the legs. This prevents damage to the floor.

•••

+31 88 96 66 300 info@deeekhoorn.com www.deeekhoorn.com