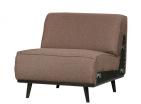

## Additional description

Practical, robust 1-seater element Bouclé fabric (100% PES) in a nougat shade Extension element for the Statement corner sofa, 4-seater sofa and 4-seater xl bench H  $77 \times W \times 79 \times D \times 93 \text{ cm}$ 

Is the Statement corner sofa, the 4-seater sofa or the 4-seater xl sofa not big enough? Then this Statement 1-seater element is the perfect extension for these benches. Give just that little extra space. This Statement 1-seater element from the collection of the Dutch brand BePureHome is pure and cool.

Statement has a seat height of 45 cm, a seat width of 83 cm and a seat depth of 63 cm. The legs have a height of 18.5 cm and are made of black lacquered birch. The brackets to attach this 1-seater element to the Statement corner sofa, 4-seater sofa or 4-seater xl bench have to be assembled by yourself.