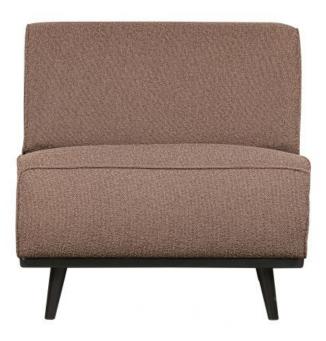

## Additional description

Practical, robust 1-seater element Bouclé fabric (100% PES) in a nougat shade Extension element for the Statement corner sofa, 4-seater sofa and 4-seater xl bench H  $77 \times W \times 79 \times D \times 93 \text{ cm}$ 

Is the Statement corner sofa, the 4-seater sofa or the 4-seater xl sofa not big enough? Then this Statement 1-seater element is the perfect extension for these benches. Give just that little extra space. This Statement 1-seater element from the collection of the Dutch brand BePureHome is pure and cool.

Statement has a seat height of 45 cm, a seat width of 83 cm and a seat depth of 63 cm. The legs have a height of 18.5 cm and are made of black lacquered birch. The brackets to attach this 1-seater element to the Statement corner sofa, 4-seater sofa or 4-seater xl bench have to be assembled by yourself.