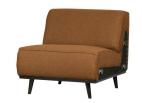

## STATEMENT 1-SEATER ELEMENT BOUCLE BUTTER

Country of origin

Additional description

Practical, robust 1-seater element Bouclé fabric (100% PES) in a butter shade Extension element for the Statement corner sofa, 4-seater sofa and 4-seater xl bench H  $77 \times W 79 \times D 93 \text{ cm}$ 

Is the Statement corner sofa, the 4-seater sofa or the 4-seater xl sofa not big enough? Then this Statement 1-seater element is the perfect extension for these benches. Give just that little extra space. This Statement 1-seater element from the collection of the Dutch brand BePureHome is pure and cool.

Statement has a seat height of 45 cm, a seat width of 83 cm and a seat depth of 63 cm. The legs have a height of 18.5 cm and are made of black lacquered birch. The brackets to attach this 1-seater element to the Statement corner sofa, 4-seater sofa or 4-seater xl bench have to be assembled by yourself.