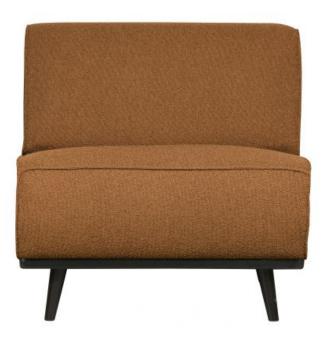

## STATEMENT 1-SEATER ELEMENT BOUCLE BUTTER

Country of origin

Additional description

Practical, robust 1-seater element Bouclé fabric (100% PES) in a butter shade Extension element for the Statement corner sofa, 4-seater sofa and 4-seater xl bench H  $77 \times W 79 \times D 93 \text{ cm}$ 

Is the Statement corner sofa, the 4-seater sofa or the 4-seater xl sofa not big enough? Then this Statement 1-seater element is the perfect extension for these benches. Give just that little extra space. This Statement 1-seater element from the collection of the Dutch brand BePureHome is pure and cool.

Statement has a seat height of 45 cm, a seat width of 83 cm and a seat depth of 63 cm. The legs have a height of 18.5 cm and are made of black lacquered birch. The brackets to attach this 1-seater element to the Statement corner sofa, 4-seater sofa or 4-seater xl bench have to be assembled by yourself.