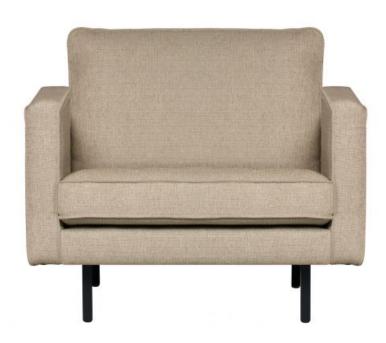

## RODEO STRETCHED ARMCHAIR SAHARA

Comfortable, generous armchair Soft fabric (100% polyester) in a sahara shade Fits well in multiple interior styles H 85 x W 105 x D 86 cm

This fabric is the latest fabric version of the beautiful Rodeo series from the collection of Dutch brand BePureHome. This Rodeo Stretched armchair/loveseat is modern, chic and contemporary. This 1.5-seater armchair is spacious and features a beautiful, soft and rich fabric in a sahara shade. With its slim frame and loose cushions, the armchair shows subtly in the living room.

The legs are made of black metal. The seat height is 45 cm, the seat depth is 60 cm and the height of the armrests is 68 cm. This Attika fabric has a special processing method. The cushions are stitched using a unique pleating technique, which gives the Rodeo Stretched series a loose, pleated look, creating a relaxed, lived-in look.