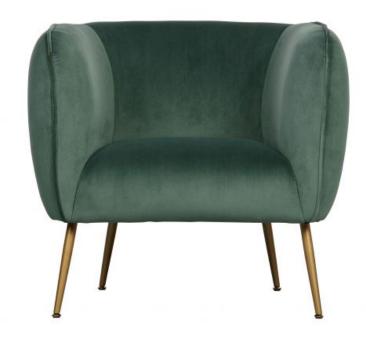

## SCOUT ARMCHAIR VELVET GREEN

wosöd

Color finish green

## Additional description

Elegant, trendy armchair Velvet green fabric with golden legs Elegant in simplicity H 71 x W 79 x D 71 cm

The WOOOD Livia armchair velvet green is a beautiful addition to the interior. This trendy and stylish armchair has seat and back cushions made of PU foam. The armchair is upholstered with a soft velvet polyester fabric in the colour green. The legs are made of metal sprayed in gold. This combination gives an elegant look to the armchair.