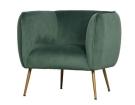

## SCOUT ARMCHAIR VELVET GREEN

wosöd

Color finish green

## Additional description

Elegant, trendy armchair Velvet green fabric with golden legs Elegant in simplicity H 71 x W 79 x D 71 cm

The WOOOD Livia armchair velvet green is a beautiful addition to the interior. This trendy and stylish armchair has seat and back cushions made of PU foam. The armchair is upholstered with a soft velvet polyester fabric in the colour green. The legs are made of metal sprayed in gold. This combination gives an elegant look to the armchair.