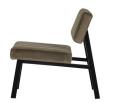

Kaja has a seat height of 43 cm, a seat width of 55 cm and a seat depth of 49 cm. The legs have a height of 33 cm and are made of black lacquered birch. Armchair Kaja has a maximum weight of 120 kg and weighs 11 kg itself.