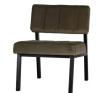

## KAJA ARMCHAIR VELVET ARMY

Material 100% pes

Color finish army

## Additional description

Dimensions

Trendy and sleek armchair Velvet in Army colour (100% PES) Easily retractable H 72 x W 55 x D 74 cm

An armchair like this fits in seamlessly with today's interior thanks to its beautiful mix of materials. Armchair Kaja from the collection of WOOOD Exclusive is basic, but stands out because of the timeless mix of black wood and soft fabric. Kaja is upholstered with a velvet fabric (100% PES) in an Army colour, which gives the armchair a playful look and feel.

Kaja has a seat height of 43 cm, a seat width of 55 cm and a seat depth of 49 cm. The legs have a height of 33 cm and are made of black lacquered birch. Armchair Kaja has a maximum weight of 120 kg and weighs 11 kg itself.