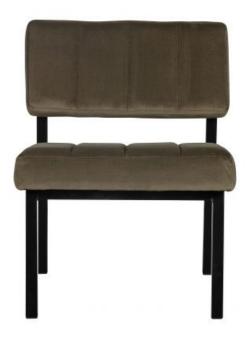

## KAJA ARMCHAIR VELVET ARMY

Material 100% pes

Color finish army

## Additional description

Dimensions

Trendy and sleek armchair Velvet in Army colour (100% PES) Easily retractable H 72 x W 55 x D 74 cm

An armchair like this fits in seamlessly with today's interior thanks to its beautiful mix of materials. Armchair Kaja from the collection of WOOOD Exclusive is basic, but stands out because of the timeless mix of black wood and soft fabric. Kaja is upholstered with a velvet fabric (100% PES) in an Army colour, which gives the armchair a playful look and feel.

Kaja has a seat height of 43 cm, a seat width of 55 cm and a seat depth of 49 cm. The legs have a height of 33 cm and are made of black lacquered birch. Armchair Kaja has a maximum weight of 120 kg and weighs 11 kg itself.