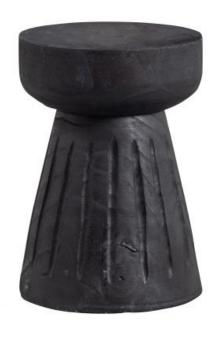

## Additional description

Natural and pure stool Black-painted paulownia wood Practical as table and stool H 40 x Ø28 cm

This Borre stool is a surprising item in the interior! The stool comes from the collection of the Dutch brand WOOOD. The stool is made from paulownia wood, which is the fastest growing hardwood in the world. The paulownia wood is known for its knotty characteristics, cracks and holes in the wood may occur and give this Bikkel its robust character.