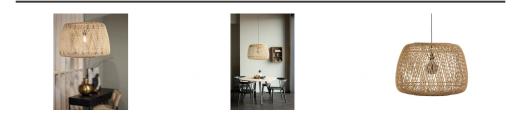

This braided pendant lamp Moza comes from the collection of the Dutch WOOOD Exclusive and is made of bamboo with a quiet, natural finish. Due to the open structure of the shade, the lamp spreads an atmospheric light and fits into several interior styles. Because of its size, Moza is an eye-catcher in the room.

This atmospheric hanging lamp Moza is provided with a 1.2 metre cord, suitable for a large fitting E27 max. 220 Watt and is supplied without a light source. The lamp can be adjusted in height.Braided, modern pendant lamp Bamboo in a natural shade E27 fitting max. 220 Watt H 70 x W 70 X D 70 cm

This braided pendant lamp Moza comes from the collection of the Dutch WOOOD Exclusive and is made of bamboo with a quiet, natural finish. Due to the open structure of the shade, the lamp spreads an atmospheric light and fits into several interior styles. Because of its size, Moza is an eye-catche: