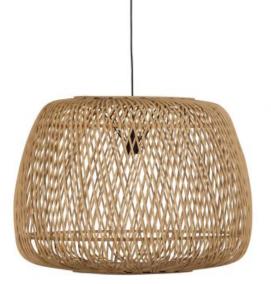

## MOZA HANGING LAMP BAMBOO NATURAL 70x70CM

wosöd

| bamboo  |
|---------|
| natural |
| 1       |
| CN      |
|         |

Additional description

Braided, modern pendant lamp Bamboo in a natural shade E27 fitting max. 220 Watt H 50 x W 70 X D 70 cm

This braided pendant lamp Moza comes from the collection of the Dutch WOOOD Exclusive and is made of bamboo with a quiet, natural finish. Due to the open structure of the shade, the lamp spreads an atmospheric light and fits into several interior styles. Because of its size, Moza is an eye-catcher in the room.

This atmospheric hanging lamp Moza is provided with a 1.2 metre cord, suitable for a large fitting E27 max. 220 Watt and is supplied without a light source. The lamp can be adjusted in height.Braided, modern pendant lamp Bamboo in a natural shade E27 fitting max. 220 Watt H 70 x W 70 X D 70 cm