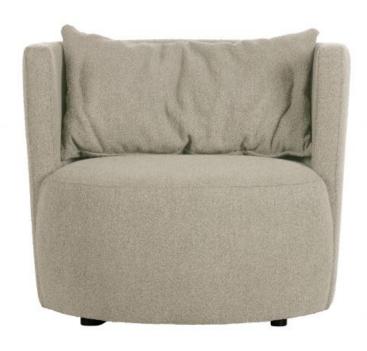

## EXPLORE ARMCHAIR BOUCLÉ NATURAL

Packages

Country of origin PL

## Additional description

Robust, friendly armchair Bouclé fabric (96% PES, 4% PAC) in natural shade Martindale 75,000 H 81 cm x W 96 cm x D 92 cm

The Explore armchair from the collection of the Dutch brand vtwonen has a robust and friendly appearance. The armchair has a firm seating comfort. Explore is upholstered with a rich bouclé fabric (96% PES, 4% PAC) with 75,000 Martindale in a natural tint. This fabric has a full, rich look and is very strong. Relaxing in style is no problem with Explore. The Explore armchair has a seat height of 45 cm, a seat depth of 63 cm and a seat width of 74 cm. The plastic leg has a height of 2.5 cm. The chair has a maximum carrier weight of 100 kg.