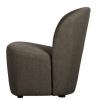

This Lofty armchair from the collection of the Dutch brand vtwonen has a rich appearance. Lofty is an armchair with a firm seat and a wonderfully soft, comfortable back cushion. The armchair is upholstered in a strong fabric (96% PES/ 4% PAC), Martindale 75,000 which makes it suitable for intensive living use. The round shapes give the chair a friendly look.

Lofty has a seat height of  $46 \, \text{cm}$ , a seat width of  $65 \, \text{cm}$  and a seat depth of  $48 \, \text{cm}$ . The plastic legs under the chair are  $2.5 \, \text{cm}$  high.

The frame of Lofty consists comfortable but firm seat.  $\ensuremath{\mathsf{I}}$ 