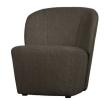

This Lofty armchair from the collection of the Dutch brand vtwonen has a rich appearance. Lofty is an armchair with a firm seat and a wonderfully soft, comfortable back cushion. The armchair is upholstered in a strong fabric (96% PES/ 4% PAC), Martindale 75,000 which makes it suitable for intensive living use. The round shapes give the chair a friendly look.

Lofty has a seat height of  $46 \, \text{cm}$ , a seat width of  $65 \, \text{cm}$  and a seat depth of  $48 \, \text{cm}$ . The plastic legs under the chair are  $2.5 \, \text{cm}$  high.

The frame of Lofty consists comfortable but firm seat.  $\ensuremath{\mathsf{I}}$ 