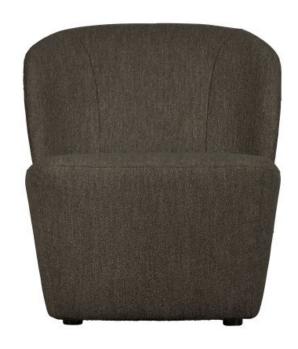

## LOFTY ARMCHAIR BOUCLÉ BROWN

vtwonen

| Productcode       | 375153-HOB     |
|-------------------|----------------|
| EAN               | 8714713125296  |
| Dimensions        | 75x68x72       |
| Material          | 96%pes / 4%pac |
| Color finish      | brown          |
| Packages          | 1              |
| Country of origin | PL             |

## Additional description

Slim, elegant armchair from the vtwonen collection Bouclé fabric (96% PES/ 4% PAC) in a brown tint 75,000 Martindale, suitable for intensive residential use H 75 cm x W 68 cm x D 72 cm

This Lofty armchair from the collection of the Dutch brand vtwonen has a rich appearance. Lofty is an armchair with a firm seat and a wonderfully soft, comfortable back cushion. The armchair is upholstered in a strong fabric (96% PES/ 4% PAC), Martindale 75,000 which makes it suitable for intensive living use. The round shapes give the chair a friendly look.

Lofty has a seat height of  $46 \, \text{cm}$ , a seat width of  $65 \, \text{cm}$  and a seat depth of  $48 \, \text{cm}$ . The plastic legs under the chair are  $2.5 \, \text{cm}$  high.

The frame of Lofty consists comfortable but firm seat.  $\ensuremath{\mathsf{I}}$ 