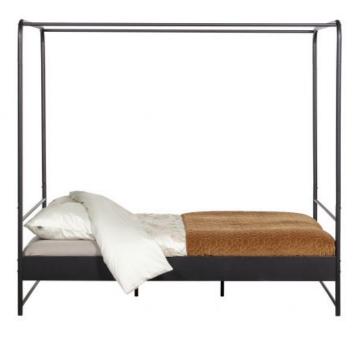

Additional description

Cool canopy bed Powder coated steel in the colour black Cool: decorate the frame! H 190 x W 206 X D 165 cm

Cool four-poster bed from the VTWONEN collection! This bunker canopy bed is a real addition to any children's room. Moreover, the four-poster bed fits in every style at home thanks to its colour and design.

The frame is made of steel that is finished with a black powder coating. The slatted frame is made of metal. The bed is available in three different sizes (hxwxd): 190x206x95 cm (mattress size 90x200 cm), 190x206x125 cm (mattress size 120x200 cm) and 190x206x165 (mattress size 160x200 cm). The bed is delivered without mattress.

The leg height is 23 cm and the thickness of the bed edge is 16 cm. The height of the mattress is 39 cm....

vtwonen

+31 88 96 66 300 info@deeekhoorn.com www.deeekhoorn.com