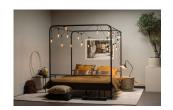

Additional description

Cool canopy bed Powder coated steel in the colour black Cool: decorate the frame! H 190 x W 206 X D 165 cm

Cool four-poster bed from the VTWONEN collection! This bunker canopy bed is a real addition to any children's room. Moreover, the four-poster bed fits in every style at home thanks to its colour and design.

The frame is made of steel that is finished with a black powder coating. The slatted frame is made of metal. The bed is available in three different sizes (hxwxd): 190x206x95 cm (mattress size 90x200 cm), 190x206x125 cm (mattress size 120x200 cm) and 190x206x165 (mattress size 160x200 cm). The bed is delivered without mattress.