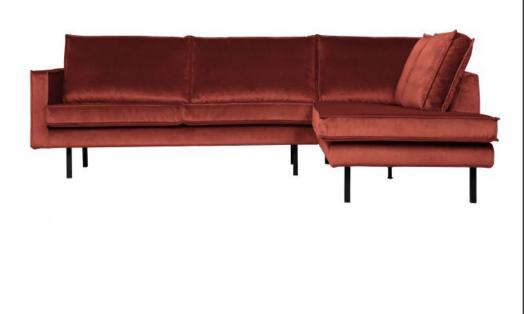

## RODEO CORNER SOFA RIGHT VELVET CHESTNUT

## Additional description

The Rodeo series by BePureHome is modern, tough and contemporary. This corner sofa on the right is generous, offers plenty of seating space and features a soft velvet fabric. Thanks to its slim frame and loose cushions, the sofa subtly shows off in the living room. The legs are made of black metal.

This is the corner sofa on the right, if you stand in front of the sofa, the corner is on the right. The height of the sofa is 85 cm, the length on the left is 266 cm, the length on the right is 213 cm and the depth is 88 cm. The width of the 2-seater part is 180 cm, the width of the corner part is 86 cm.