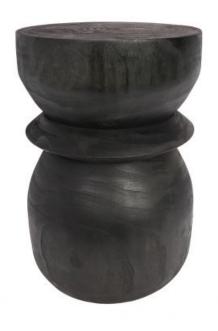

## BIKKEL STOOL WOOD BLACK 40xØ28CM

EAN 8714713125500

Dimensions 40x28x28

Material paulownia

Color finish black

## Additional description

Natural and robust stool Paulownia wood in the colour black Practical as table and stool H 40 x Ø28 cm

This Bikkel stool is a surprising item in the interior! The stool comes from the collection of the Dutch brand WOOOD. The stool is made of paulownia wood, which is the fastest growing hardwood in the world. Stool Bikkel weighs 8,5 kg.