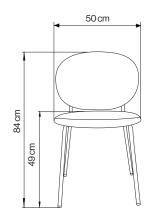

### **Chair Simply**

Fact Sheet

The Simply Chair is just about as simple as it can get. It has a sturdy construction, clean lines, well cushioned back 'n seat, and it'll effortlessly slot into a variety of interior settings.