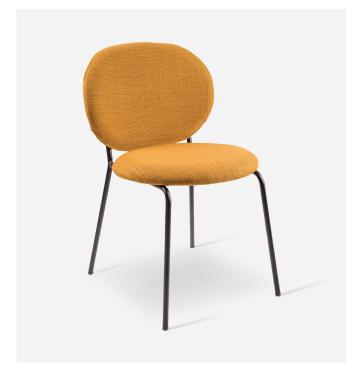

### **Chair Simply**

Fact Sheet

The Simply Chair is just about as simple as it can get. It has a sturdy construction, clean lines, well cushioned back 'n seat, and it'll effortlessly slot into a variety of interior settings.

**Design by** pols potten studio 2020

About the designer This item is designed in our very

own pols potten studio

Category Furniture - Chairs

Environment Indoor
Preassembled Yes

Material & Finish Frame: The frame is made of black powder-

coated metal.

Cushioning: The cushioning inside is made of fire retardant high resiliency (CMHR) foam

Gliders Plastic gliders are mounted

**Upholstery** The Chair Simply is standard available in the

following upholstery: