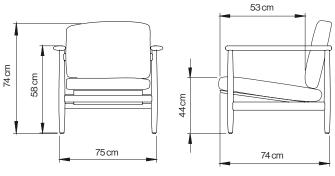

Packaging Packed in strong export carton.

Size: 76,5 x D76,5 x H76,5 cm Weight: 17,45 kg

Made to Order Non-standard fabrics or colours are made-toorder against a minimum order quantity of 20

pieces. Upholstery supplied by the customer must always be tested by us in advance to see if it can be applied to our furniture. Please contact your account manager for a specific