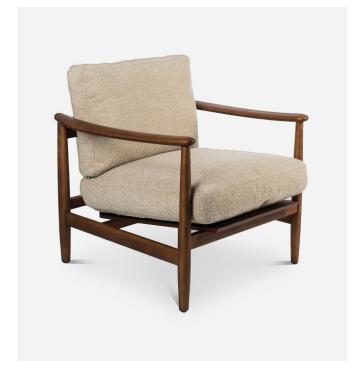

# **Chair Todd**

Fact Sheet

The Todd Chair is one of those pieces that looks like it would be called Todd if it were a person. We've developed a refined and super soft lounge chair for the 2021 collection. Its minimal design and simple features embrace the idea of pure functional design. The frame follows smooth lines and is totally handcrafted.

**Design by** pols potten studio 2020

**About the designer** This item is designed in our very own pols

potten studio.

Category Furniture - Chairs

Environment Indoor
Preassembled Yes

Material & Finish Frame: Stained Ashwood (FSC 100%

certified)

Seat cushion: The seat cushion is made of cotton doll, duck's down, sponge (HR foam) and silk cotton. Sponge density 38kg/m3. Back cushion: The back cushion is made of cotton doll, duck's down, sponge and silk cotton. Sponge density 28kg/m3.

**Gliders** Plastic gliders are mounted

**Upholstery** The Todd series are standard available in the

following upholstery:

- Alpine 96% polyester, 4% polyacryl / >75.000 martindale / color fastness level 5