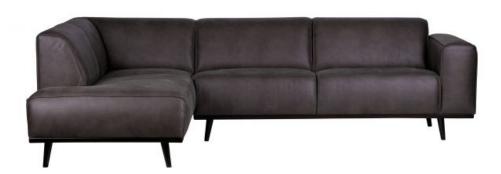

## STATEMENT CORNER SOFA LEFT ECO LEATHER GREY

Country of origin LT

## Additional description

The name of this couch says it all, right? A couch like this is a clear element in the home. A bank determines the ambience of the interior and this couch offers a solid basis for several living styles. The design of Statement is basic, but it does stand out because of its size. This corner sofa Statement has enough sitting space, is comfortable and is available in a right and left version. If you stand in front of the bench and the corner is on the left, it concerns the left-hand version. This bank statement fits perfectly into the BePureHome collection, is pure and sturdy and consists of several variants, fabrics and colours. This variant has Recycled leather in a grey colour. The seat depth is 63 cm, the seat width 218 cm, the seat height 45 cm and the depth of the lounge area is 177 cm. The height of the armrest is 65 cm and the width of the armrest is 24 cm. The leg height is 15.5 cm and the height of the frame 18.5 cm.