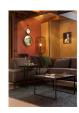

## STATEMENT CORNER SOFA LEFT ECO LEATHER GREY

Country of origin LT

## Additional description

The name of this couch says it all, right? A couch like this is a clear element in the home. A bank determines the ambience of the interior and this couch offers a solid basis for several living styles. The design of Statement is basic, but it does stand out because of its size. This corner sofa Statement has enough sitting space, is comfortable and is available in a right and left version. If you stand in front of the bench and the corner is on the left, it concerns the left-hand version. This bank statement fits perfectly into the BePureHome collection, is pure and sturdy and consists of several variants, fabrics and colours. This variant has Recycled leather in a grey colour. The seat depth is 63 cm, the seat width 218 cm, the seat height 45 cm and the depth of the lounge area is 177 cm. The height of the armrest is 65 cm and the width of the armrest is 24 cm. The leg height is 15.5 cm and the height of the frame 18.5 cm.