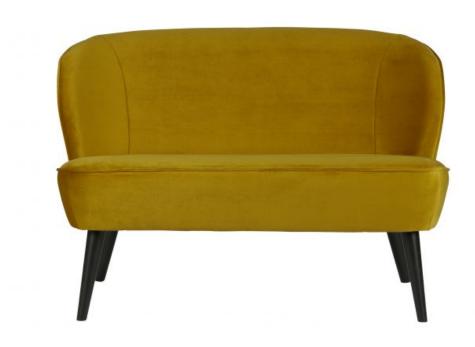

## SARA SMALL SOFA VELVET OCHRE

| EAN               | 8714713067824 |
|-------------------|---------------|
| Dimensions        | 73x110x72     |
| Material          | 100% pes      |
| Color finish      | ochre         |
| Packages          | 1             |
| Country of origin | PL            |

## Additional description

The WOOOD Sara sofa is a beautiful item with black lacquered birch legs. It is a sofa with a comfortable seat. The sofa is upholstered in the colour ochre yellow with a 100% polyester velvet fabric. The dimensions are (hxbxd): 73x110x72 cm with a seat height of 44 cm and a seat depth of 50 cm. With this sofa Sara are also matching armchair, poufs and a stool separately available. Maintenance: Vacuum regularly with a clean brush. If there are any stains, dry them with a clean cloth or tissue. Do not rub! Most liquids can be removed with lukewarm water. 3 year manufacturer's warranty in accordance with the CBW, first year full reimbursement of the repair. The Sara armchair is also available in velvet in the colours warm green and rust brown.